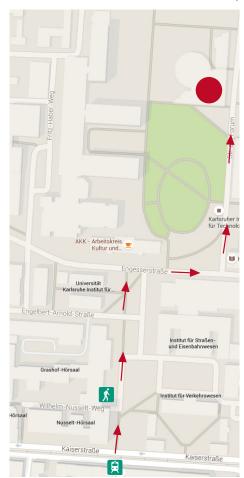

ca. 6 min.

- through KIT Campus
- The Audimax is located on the KIT Campus

Walk from tram station Durlacher Tor/KIT