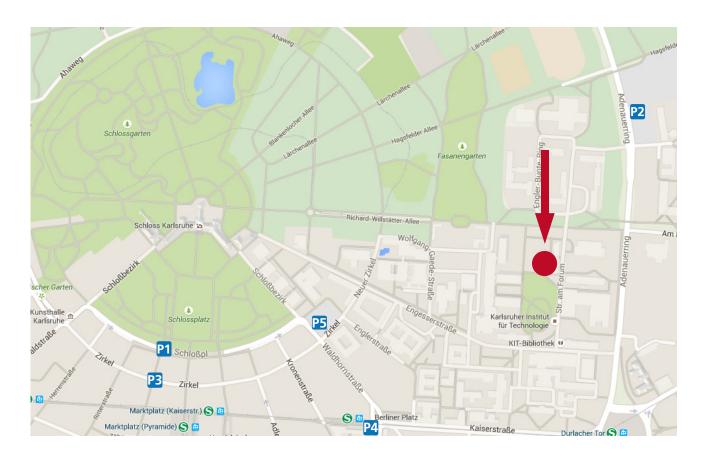

#### **Arrival by car - Parking facilities**

There are no parking facilities on the KIT Campus. Please choose one of the indicated.

- KIT Audimax
  Straße am Forum 1 | 76131 Karlsruhe
  Attention: No parking facilities!
- Parking garage "Schlossplatz" Schlossplatz | 76131 Karlsruhe Opening hours: 24/7
- Parking "Waldparkplatz"
  Adenauerring | 76131 Karlsruhe
  Opening hours: 24/7

- Parking garage "Zirkel"
  Zirkel 25 | 76131 Karlsruhe
  Opening hours: 24/7
- Parking garage "Am Kronenplatz" Fritz-Erler-Straße 7 | 76133 Karlsruhe Opening hours: 24/7
- Parking garage "Waldhornstraße"
  Waldhornstraße | 76133 Karlsruhe
  Opening hours: 24/7